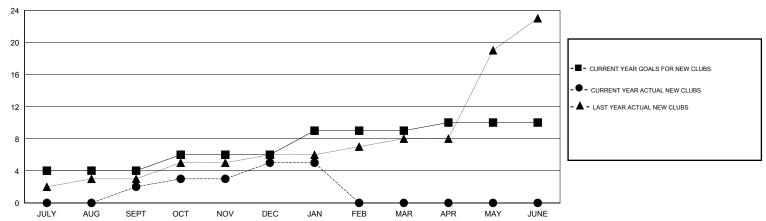

| 1             | OCT/NOV/DEC           | -35                                                            | 154                                                          | 208                                          |
| JAN/FEB/MAR           | 3             | 0         | 0             | JAN/FEB/MAR           | 95                                                             | 44                                                           | 20                                           |
| APR/MAY/JUNE          | 1             | 0         | 0             | APR/MAY/JUNE          | -20                                                            | 0                                                            | 0                                            |

#### GOALS AND ACTUAL NEW CLUBS CUMULATIVE



#### GOALS AND ACTUAL MEMBERS CUMULATIVE





| DROPPED CLUBS: 1 |     |
|------------------|-----|
| DROPPED MEMBERS  |     |
| DECEASED         | 0   |
| CLUB CANCELLED   | 48  |
| OTHER            | 326 |
| TOTAL            | 374 |

| 41 CLUBS OF 126 ADDED 1 OR MORE | GENDER DISTRIBUTION |                |  |
|---------------------------------|---------------------|----------------|--|
| NEW MEMBERS                     | MALE                | 3,030 (78.27%) |  |
|                                 | FEMALE              | 841 (21.73%)   |  |
|                                 |                     |                |  |

CLICK HERE FOR CUMULATIVE
MEMBERSHIP DATA

TOTAL FAMILY UNIT MEMBERS 2,175

DUES

FAMILY MEMBERS PAYING HALF

1,639

Page 1 of 1