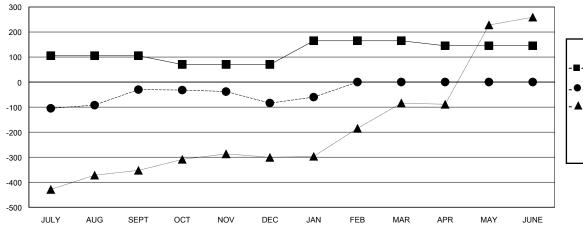

#### GOALS AND ACTUAL MEMBERS CUMULATIVE

| DROPPED CLUBS: 1 |     |
|------------------|-----|
| DROPPED MEMBERS  |     |
| DECEASED         | 0   |
| CLUB CANCELLED   | 48  |
| OTHER            | 326 |
| TOTAL            | 374 |